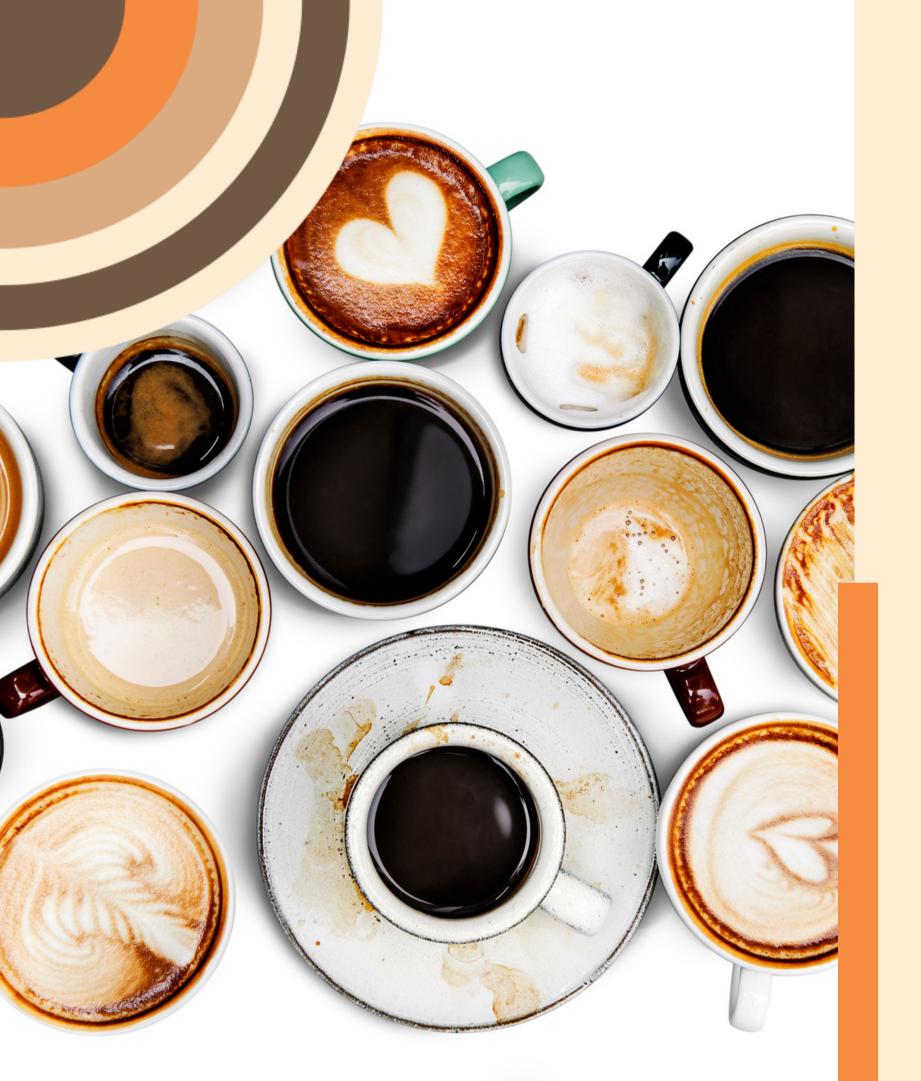

# HOT DRINKS

| Turkish Coffee Finely ground double boiled, served with your desired sweetness                                     | 31 |
|--------------------------------------------------------------------------------------------------------------------|----|
| Espresso The classic - smooth and rich in flavour, lingering aroma with caramelly sweet finish                     | 26 |
| Double Espresso Two perfect shots of rich espresso                                                                 | 29 |
| Cappuccino Espresso with steamed milk, topped with a deep layer of foam                                            | 29 |
| Long Black Coffee American style coffee, wich and full bodied                                                      | 26 |
| Caffe Latte Espresso with steamed milk, lightly topped with foam                                                   | 29 |
| Hot Chocolate  Perfect blend of the finest chocolate and fresh milk with real treat for chocolate lovers           | 29 |
| Finest Selection of Teas & Infusions  - English Breakfast  - Moroccan Mint  - Darjeeling  - Green Tea with Jasmine | 29 |

# COLD DRINKS

| Iced Caffee Latte Espresso with cold milk poured over cubed ice                                             | 33 |
|-------------------------------------------------------------------------------------------------------------|----|
| Iced Flavoured Latte Espresso with cold milk and your choice of syrup over ice (Hazelnut, Vanilla, Caramel) | 33 |
| Iced Caramel Macchiato Espresso with vanilla syrup, milk and caramel sauce over ice                         | 33 |
| Frozen Espresso Double Espresso blended with milk                                                           | 33 |
| Frozen Caramel Coffee blended with caramel sauce, milk, topped with whipped cream and caramel               | 33 |
| Frozen Choco Smoothly blended chocolate shaving, chocolate flavoured sauce, milk, topped with whipped cream | 33 |